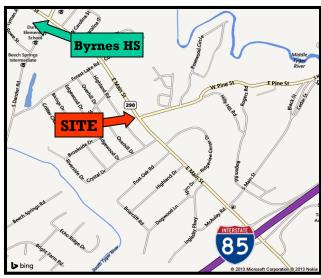

## **PROPERTY FEATURES**

- > 1,870 +/- Sq. Ft. on .55+/- Acres
- > Ideal for Office Use
- Less Than One Mile to I-85
- Close to Byrnes H.S.
- Great Visibility on Busy Road

**Spartanburg County Tax ID #: 5-20-15-200.00** 